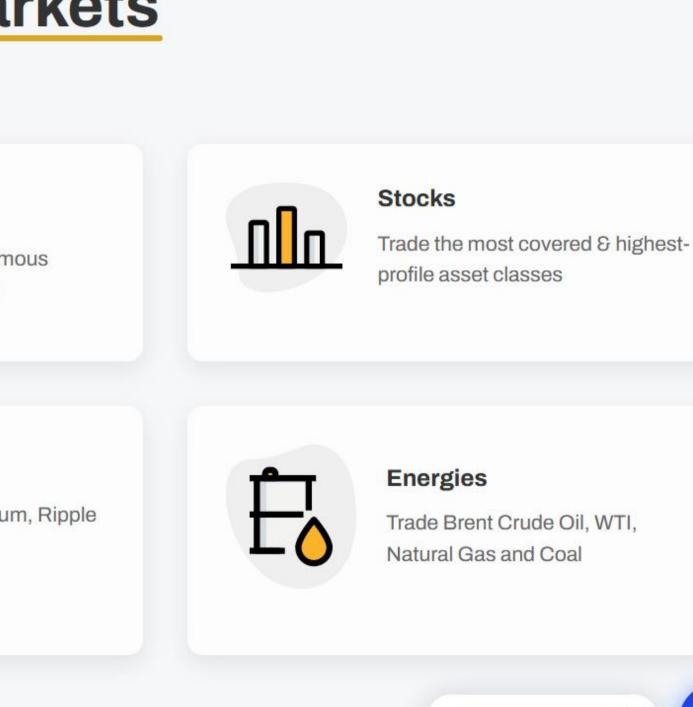

# Trade the world's most popular markets

Find your next trade with access to a wide range of markets.

#### Forex

Trade 40+ major, minor, and exotic currency pairs

#### Indices

Trade 15 of the most famous global indices as CFDs

#### Metals

Trade metals including Gold and Silver

#### Cryptos

Trade Bitcoin, Ethereum, Ripple and others.

Chat with us 👏